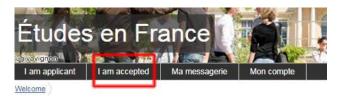

First end your CampusAt procedure, and when the CampusArt team has sent you your certificates admission, you can then skip the application phase on the Studies in France procedure and immediately go to the "I am accepted" step: you can upload the certificates that the CampusArt team has sent to you on your Studies in France account.