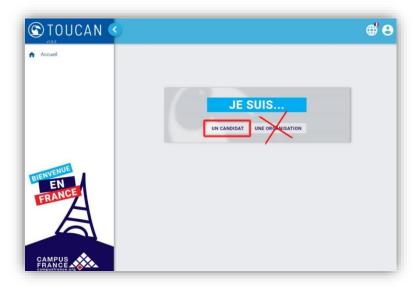

For your first connection, do not forget to <u>activate your account</u> using the email sent to you.

Warning, the first connection: you must click on the button "a candidate" (and not an "organization").