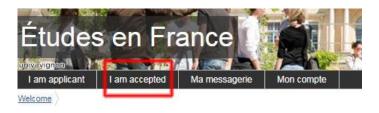

First end your CampusAt procedure, and when the CampusArt team has sent you your certificates admission, you can then skip the application phase on the Studies in France procedure and immediately go to the "I am accepted" step: you can upload the certificates that the CampusArt team has sent to you on your Studies in France account.