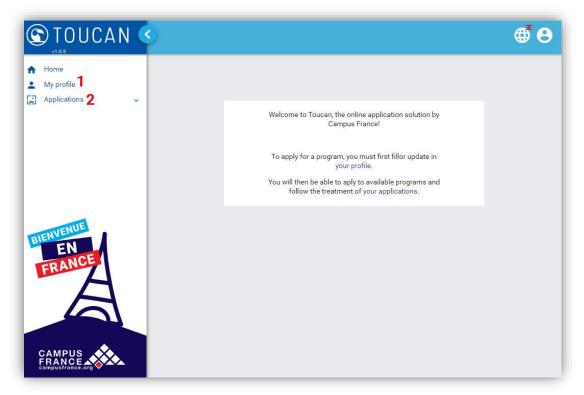

Your file consists of two elements: **1/your candidate profile** and **2/your application file**.

Do not forget to regularly click on the "save" button to save your online entries.

At any time you can modify your information online.

# 1 / Your candidate profile

Fill out the 4 clickable tabs available in the menu at the top: "Personal information", "Academic background", "Professional background " and "Study project".

| TOUCA        | AN 🔇 |                      |                     |                         |               | ₩. |
|--------------|------|----------------------|---------------------|-------------------------|---------------|----|
| v1.0.9       |      |                      |                     |                         |               |    |
| My profile   |      | Personal information | Academic background | Professional background | Study project |    |
| Applications | ~    |                      |                     |                         |               |    |