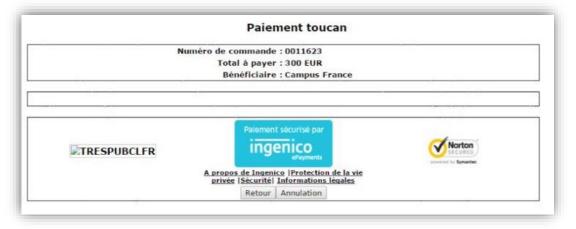

The  $\leq$ 300 application fee is due only if you accept one of the offers that you receive through the CampusArt network. If you decide not to accept any of the offers extended to you, then you owe nothing. You do not pay anything to apply and you take no risk